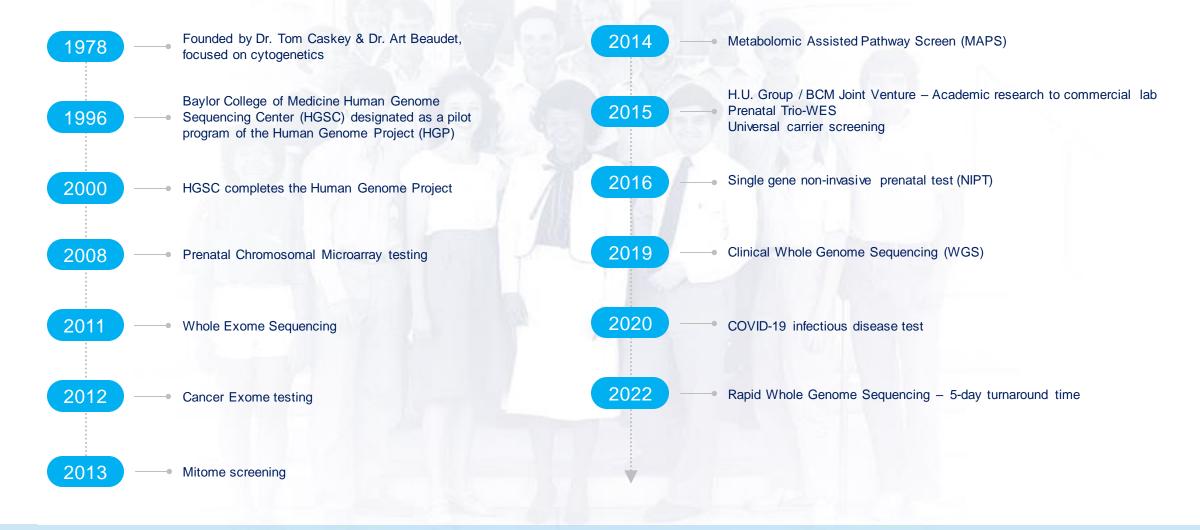

### **BAYLOR** GENETICS

# INTRODUCTION TO BAYLOR GENETICS

April, 2024



### **BAYLOR** GENETICS

# **EMPOWERING YOU WITH ANSWERS THAT MATTER**

### **Mission**

We empower patients, healthcare providers, and partners with trusted insights, translating scientific innovations into accessible clinical solutions.

### Vision

As a pioneer in precision medicine, we unlock the power of genetics to transform healthcare and improve lives.

# // PROFILE AND OVERVIEW



### // TRACK RECORD OF INNOVATION SCIENTIFIC AND CLINICAL IMPACT



### **PROVEN LEADERSHIP TEAM DECADES OF EXPERTISE IN HEALTH AND TECH**

### **MANAGEMENT TEAM**



### SCIENTIFIC ADVISORY BOARD



#### Brendan Lee, MD, PhD

Robert and Janice McNair Endow ed Chair in Molecular and Human Genetics. Professor & Chairman. Molecular and Human Genetics. Baylor College of Medicine



#### Sharon E. Plon, MD, PhD

Dan L. Duncan Comprehensive Cancer Center Professorship, Baylor College of Medicine



#### Ignatia Barbara Van den Veyver, MD

Professor, Departments of Obstetrics and Gynecology and Molecular and Human Genetics, Baylor College of Medicine

#### SCIENCE AND MEDICINE

 25+ ABMGG-certified PhD or MD lab directors, scientists and CGC genetic counselors

#### **TECHNOLOGY AND BUSINESS**

- Broad experience at enterprises including GE, GeneDx, Invitae, M