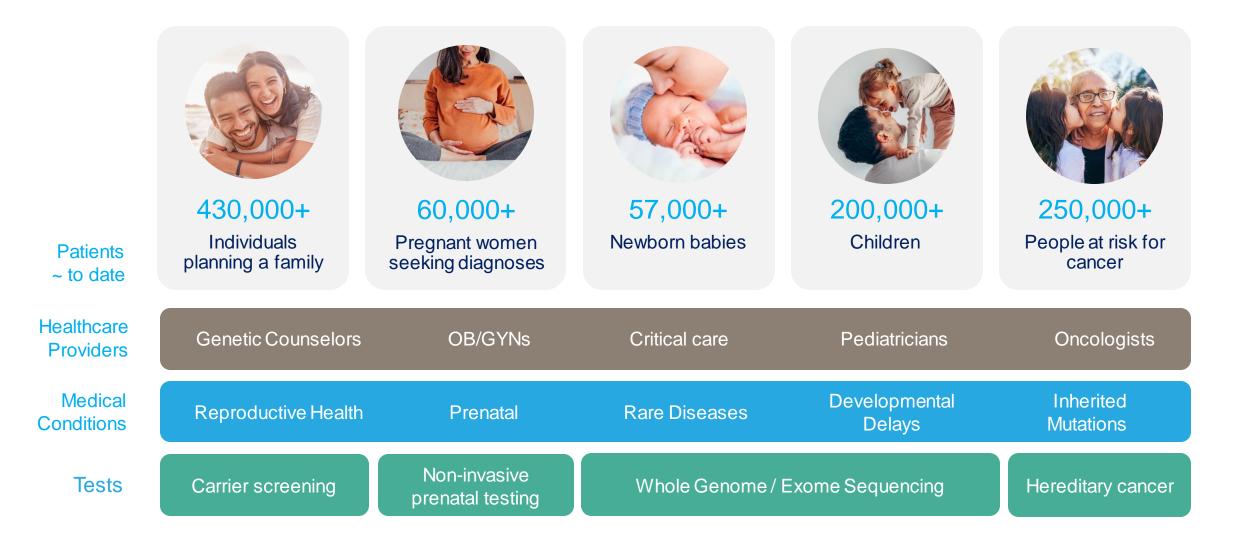

. Plon, MD, PhD

Dan L. Duncan Comprehensive Cancer Center Professorship, Baylor College of Medicine



#### Ignatia Barbara Van den Veyver, MD

Professor, Departments of Obstetrics and Gynecology and Molecular and Human Genetics, Baylor College of Medicine

#### SCIENCE AND MEDICINE

 25+ ABMGG-certified PhD or MD lab directors, scientists and CGC genetic counselors

#### **TECHNOLOGY AND BUSINESS**

- Broad experience at enterprises including GE, GeneDx, Invitae, MD Anderson, Myriad Genetics, PerkinElmer, Pfizer, and Roche
- Recognized on association boards, fellowships, 2023 top healthcare leader lists and merit awards

#### **DOMAIN EXPERTISE**

- Clinical and commercial
- · Healthcare, biotech, life sciences, pharma, technology, strategy

## **// SERVING PATIENT AND PROVIDER NEEDS**



# **// COMPREHENSIVE MULTI-OMIC TESTING**



- tests for complex cases
- High diagnostic yield in one test
- Fastest rapid turnaround – as soon as 5 days
- Re-analysis

Chromosomal

- Product range and flexibility
- Exon coverage of 5000+ genes
- 100k+ microarrays
- Complementary test options

**Reproductive** Health

- Prenatal multigene sequencing and carrier screening
- PreSeek<sup>™</sup> noninvasive prenatal screen
- GeneAware<sup>™</sup> reproductive carrier screen



- Somatic and germline
- Hereditary Cancer with RNA seq reflex
- CMA exon coverage
- Cytogenetics and FISH



- Enzymes, proteins and metabolites
- Global MAPS<sup>™</sup> one-of-a-kind single test for inborn metabolic disorders



**Molecular Diagnostics** 

- Customizable testing
- **Disease-specific** panels with W